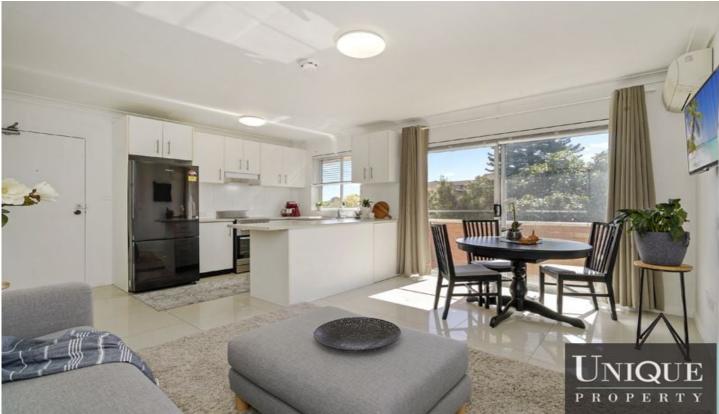

## 10/23 Jeffrey Canterbury NSW

(Under Offer)

Sun lite north facing one bedroom apartment located in quiet cul de sac, offers leafy outlook in low maintenance building.

Ideal for the first home buyer, young couple, investor or those looking to downsize.

## Features Include;

- > Small block of 10 unit
- > Updated interiors
- > Positioned at the rear of the building
- > Light filled open lounge and dining area
- > North facing balcony
- > Open plan kitchen