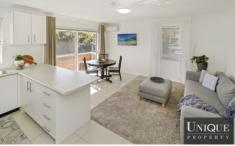

## Features Include;

- > Small block of 10 unit
- > Updated interiors
- > Positioned at the rear of the building
- > Light filled open lounge and dining area
- > North facing balcony
- > Open plan kitchen