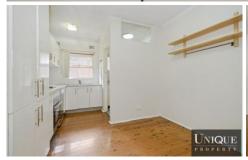

## Features;

- > 2 large bedrooms
- > Built-in wardrobes
- > Large lounge & dining room
- > Updated bathroom
- > Separate toilet
- > Freshly painted
- > Polished timber floors
- > Internal laundry
- > Large balcony
- > Lock up garage