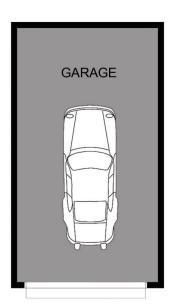

## Features;

- > 2 large bedrooms
- > Built-in wardrobes
- > Large lounge & dining room
- > Updated bathroom
- > Separate toilet
- > Freshly painted
- > Polished timber floors
- > Internal laundry
- > Large balcony
- > Lock up garage