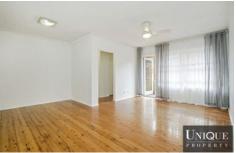

## Features;

- > 2 large bedrooms
- > Built-in wardrobes
- > Large lounge & dining room
- > Updated bathroom
- > Separate toilet
- > Freshly painted
- > Polished timber floors
- > Internal laundry
- > Large balcony
- > Lock up garage