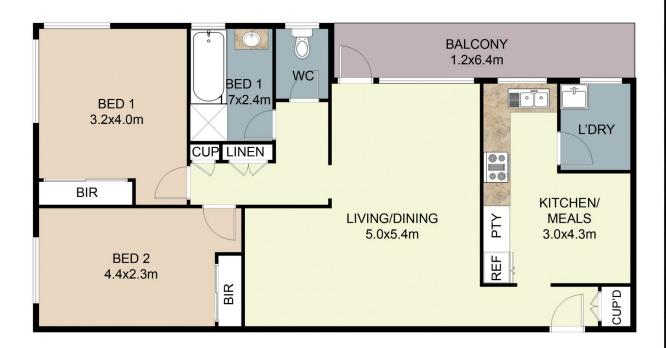

## Features;

- > 2 large bedrooms
- > Built-in wardrobes
- > Large lounge & dining room
- > Updated bathroom
- > Separate toilet
- > Freshly painted
- > Polished timber floors
- > Internal laundry
- > Large balcony
- > Lock up garage

## 2 📭 1 🖺 1 🗬

Building Size: 103 sqm

View : https://www.unique-property.com/sale/n sw/canterburybankstown/wiley-park/resi

dential/apartment/7248141

**Hellio Dias** 0414 653 658

FLOOR PLAN

Whilst every attempt has been made to ensure the accuracy of the floor plan contained here, measurements of doors, windows, rooms and any other items are approximate and no responsibility is taken for any error, omission, or misstatement. This plan is for illustrative purposes only and should be used as such by any prospective purchaser.