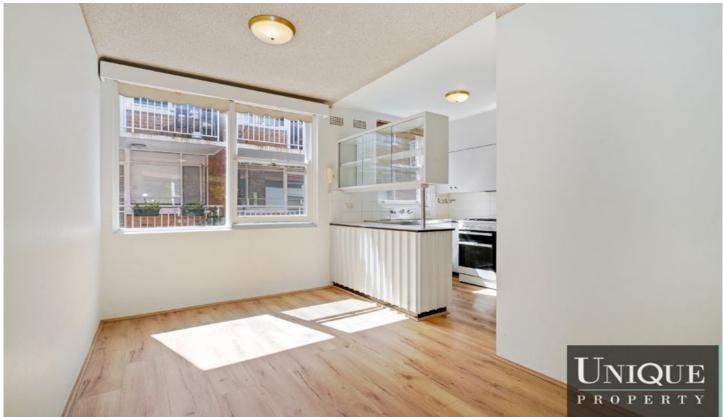

## 9/19-21 Riverside Crescent Dulwich Hill NSW

Quietly located in leafy surrounds this large, bright security unit offers two double bedrooms, a gas kitchen, lounge room, dining room, internal laundry, bathroom, two floor-to-ceiling built-in storage cupboards, New Floating floors, balcony, plus a garage with space for storage.

Just a short stroll to station and shops as well as only a few minutes to tee off at the golf course or enjoy the parks or walking and cycle track along the river.