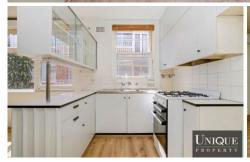

## 9/19-21 Riverside Crescent Dulwich Hill NSW

Quietly located in leafy surrounds this large, bright security unit offers two double bedrooms, a gas kitchen, lounge room, dining room, internal laundry, bathroom, two floor-to-ceiling built-in storage cupboards, New Floating floors, balcony, plus a garage with space for storage.