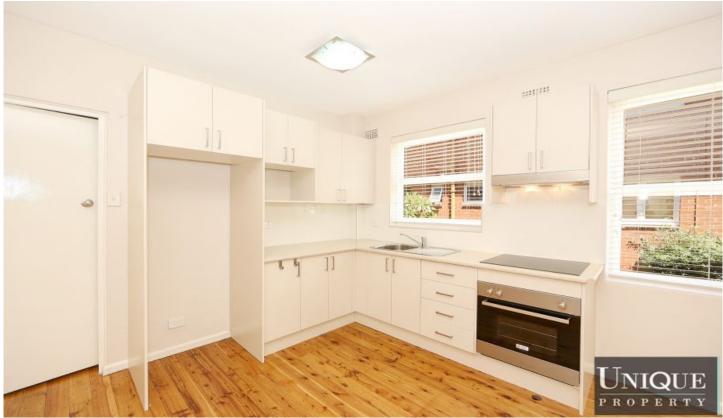

## LOCATION:

Well positioned with shops and CBD bound transport (regular city bus (413, 44) just outside the front door) is this updated modern security first floor apartment.

Upon entry, you will discover a modern kitchen that flows to the ample lounge and dining area , then there is a generous master bedroom.

## ACCOMODATION:

One spacious double bedroom with built in wardrobe, bathroom, modern kitchen, adjoining open plan lounge and dining.

Shared laundry and car space(not on title.)