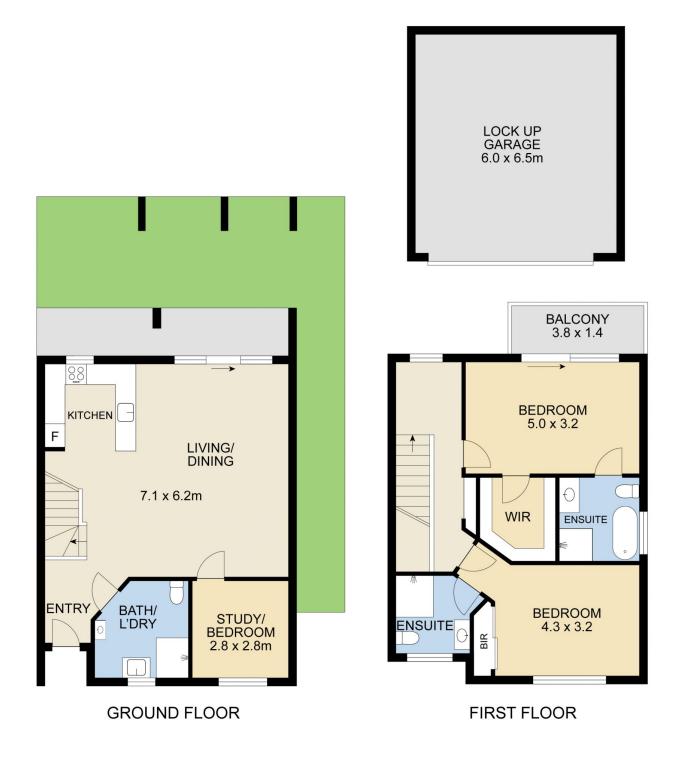

## 3 🛤 3 🚰 2 🚘

Building Size : 226 sqm

View

: https://www.unique-property.com/lease/ nsw/inner-west/strathfield/residential/tow nhouse/7204754

Anthony Grasso 02 9743 3272

INT: 130 m<sup>2</sup> Scale in metres. Indicative only. Dimensions are approximate. All information contained herein is gathered from sources we believe to be reliable. However we cannot guarantee its accuracy and interested persons should rely on their own enquiries.