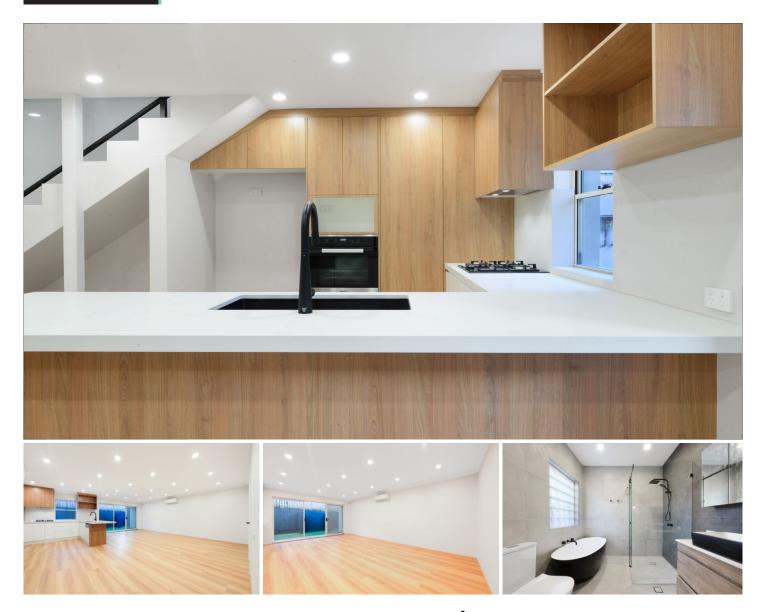

## 7/44 Beresford Road Strathfield NSW

Situated in a quiet cul-de-sac and set at the rear of 7 townhouses, this modern townhouse with spacious living and bedrooms offers:

> 3 bedrooms with walk-in & built-in with one room downstairs

> 3 modern bathrooms, one having laundry included downstairs

- > Brand new Gourmet kitchen with Miele appliances
- > Spacious open plan living
- > Timber laminated floors throughout
- > Split air-conditioning units up and down
- > large rear low maintenance court yard & upper balcony
- > Over sized double garage & storage space
- > Total area 226 sqm