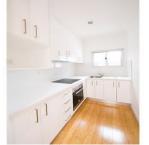

### ACCOMODATION:

large bedroom with large wall to wall built in wardrobe, open plan lounge and dining area, ultra modern kitchen, bathroom and internal laundry.