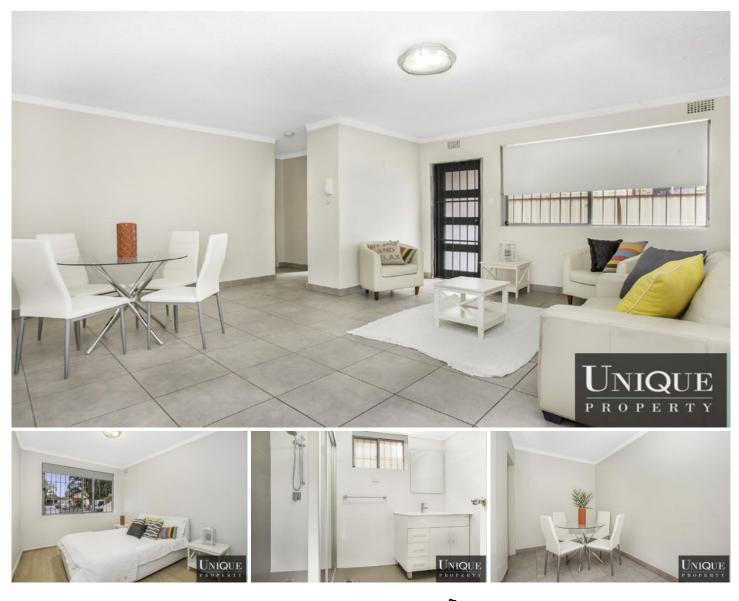

## 3/166 Victoria Road Punchbowl NSW

Location: A must to inspect due to the size of the living area and kitchen which is shown in the below floorplan. L-shaped style lounge and dining matched by a extremely large modern kitchen with extended dining area plus a separate dining area. Located in the quiet end of the street where larger family homes are present and this building matches the leafy well maintained secure block. Short distance to Punchbowl public school, parks and Roselands shopping centre - the aspect, location and size is a match made heaven.

Accomodation: Comprising of two spacious bedrooms, main with a second balcony and wall to wall built in wardrobe, the open plan lounge and dining has the dimensions and facilities of added lifestyle with the main balcony off this area. Separate ultra-modern kitchen with large proportions. A car space and security apartment