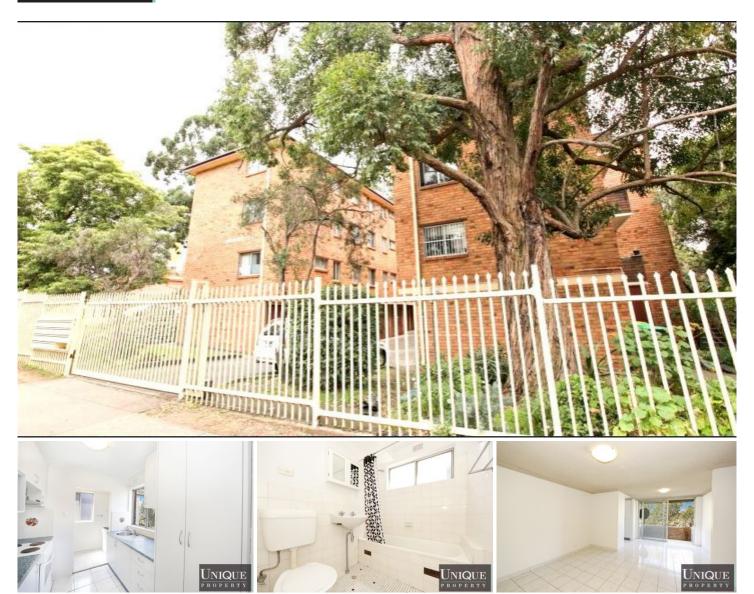

## 14/21 Lachlan Street Liverpool NSW

Location: Walk to Westfields this lovely two bedroom apartment is so central that there is schools, shopping and transport only minutes away.

Accommodation: This modern two bedroom apartment has built in wardrobes in both bedrooms. modern kitchen , modern bathroom with bath, beautiful open plan lounge and dining. Internal laundry and large entertainers balcony.

Features: Tiled throughout, Lockup Garage, secure building

2 📭 1 🖺 1 🗬

**View :** https://www.unique-property.com/lease/nsw/liverp ool-fairfield/liverpool/residential/apartment/70612

Trish Ficarra 02 9560 2111