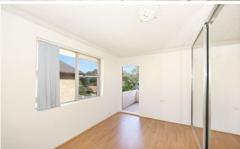

## Accomodation:

two bedrooms, spacious lounge room/dining, modern kitchen, tidy bathroom

## Features include:

polished timber flooring through the living areas and bedrooms, white enamel electric stove, bathroom with bathtub, mirrored built in wardrobes in both bedrooms, balcony off the main bedroom.