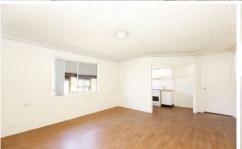

## Accomodation:

two bedrooms, spacious lounge room/dining, modern kitchen, tidy bathroom

## Features include:

polished timber flooring through the living areas and bedrooms, white enamel electric stove, bathroom with bathtub, mirrored built in wardrobes in both bedrooms, balcony off the main bedroom.