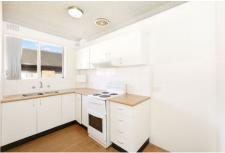

## Accomodation:

two bedrooms, spacious lounge room/dining, modern kitchen, tidy bathroom

## Features include:

polished timber flooring through the living areas and bedrooms, white enamel electric stove, bathroom with bathtub, mirrored built in wardrobes in both bedrooms, balcony off the main bedroom.