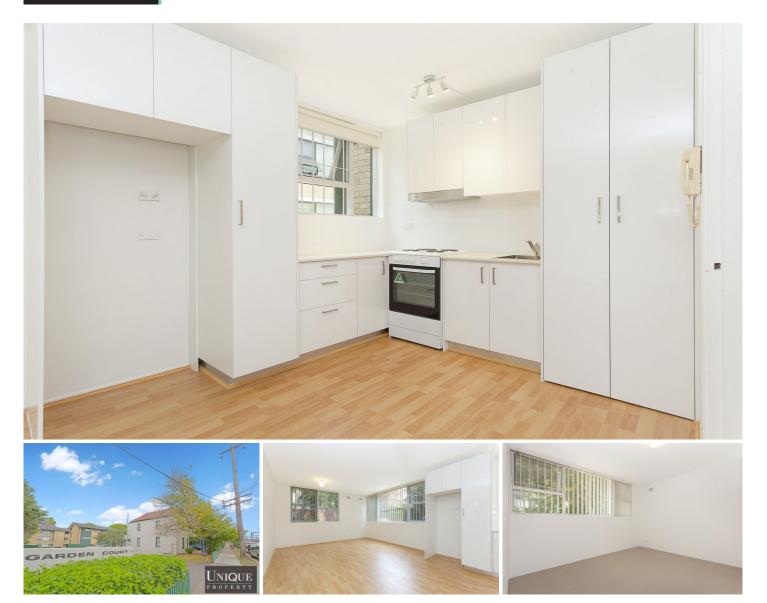

## Accomodation:

Open plan kitchen with generous area for living and dining, internal laundry facilities as well as communal facilities, updated bathroom, wardrobe in the main bedroom, renovated bathroom, Security Bars confirmed carspace,

## Features

Fresh paint, new kitchen, new timber floor throughout. Very private and with leafy asped. Easy access to the excellent air flow and brightness, excellent building complex of well maintained grounds and gardens as well as added security