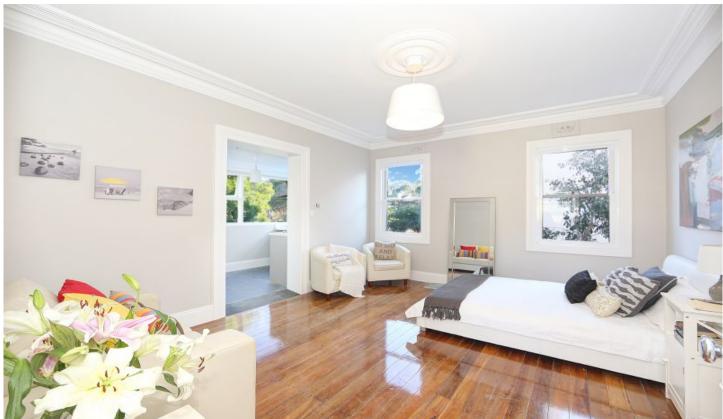

Features: ALL EQUIPPED WITH internet and telephone cabling, Large and near new kitchen, stainless steel appliances, excellent cupboard space, modern large bathroom, internal laundry facilities, safety electricity switch box, fly screens with locks on all the windows, security remote control gate and internal intercom system, high ceilings, polished timber flooring, wardrobes. Quality modern fixtures and fittings, beautiful common areas, only 8 neighbours. Quiet location. A must to inspect.