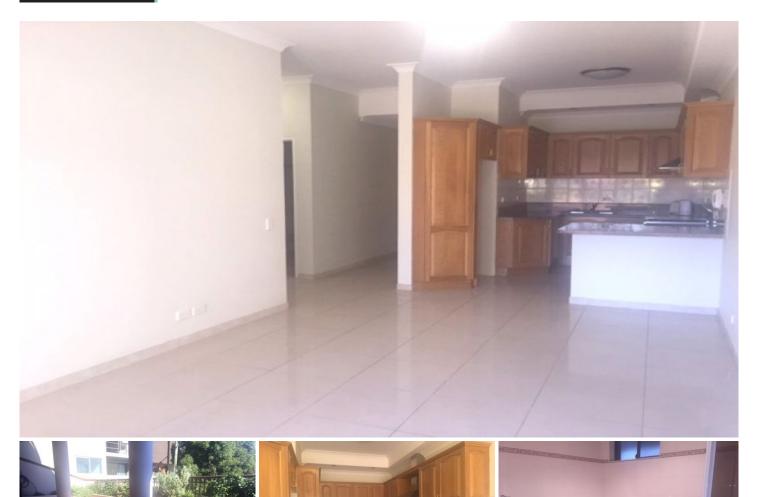

## Accommodation:

tiled throughout this large 2 bedroom apartment has both bedrooms with built ins and main with en-suite, both bedrooms and living area open up to a private leafy courtyard, two bathrooms, updated kitchen with gas appliances and stainless steel appliances.