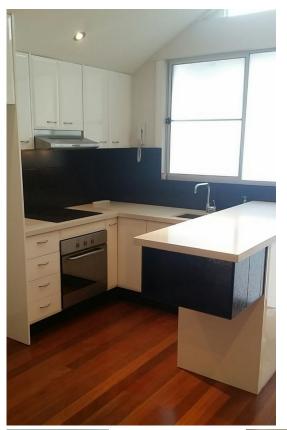

Features; Extremely Large Lounge/Dining areas, Timber Flooring, Modern Kitchen, Air Conditioning in all rooms, Built in robes in both bedrooms, Internal Laundry, Full Bathroom & Second Toilet in 2nd bedroom area.