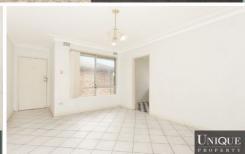

## Features:

Freshly painted throughout, separate kitchen area, spacious combined lounge and dining areas, tiled living area, timber flooring and built in wardrobes in both bedrooms.

2 📭 1 🔓 1 😭

**View**: https://www.unique-property.com/lease/nsw/cant erburybankstown/belmore/residential/apartment/6 813354