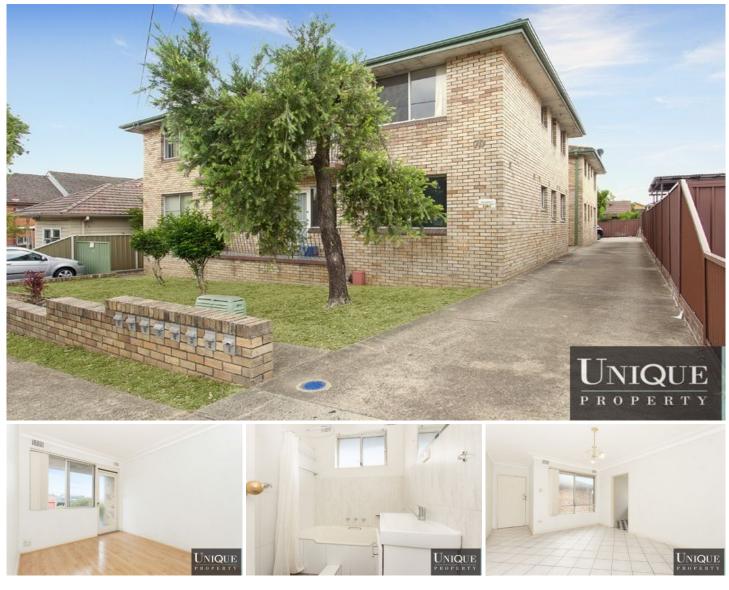

## 5/70 Chapel Street Belmore NSW

## Accomodation:

A large and very well presented two bedroom apartment located on the 1st floor in a small complex with an internal laundry, balcony off bedroom and registered car space.

## Features:

Freshly painted throughout, separate kitchen area, spacious combined lounge and dining areas, tiled living area, timber flooring and built in wardrobes in both bedrooms.

View : https://www.unique-property.com/lease/nsw/cant erburybankstown/belmore/residential/apartment/6 790854