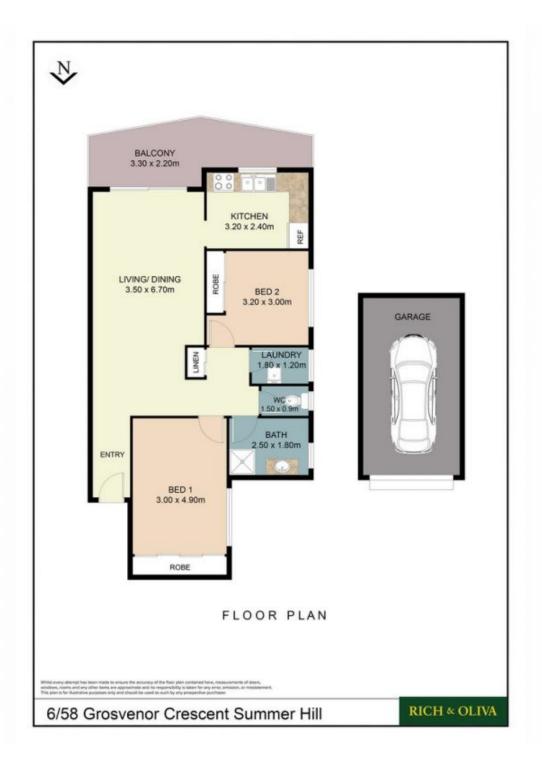

## Featuring:

Part of a small double brick security building
Combined lounge and dining flows onto a wide balcony
Neatly appointed kitchen
Two generous bedrooms with built-in robes
Bathroom with separate powder room
Internal laundry room
Lock-up garage
Strata levies: \$770.00 per quarter approx