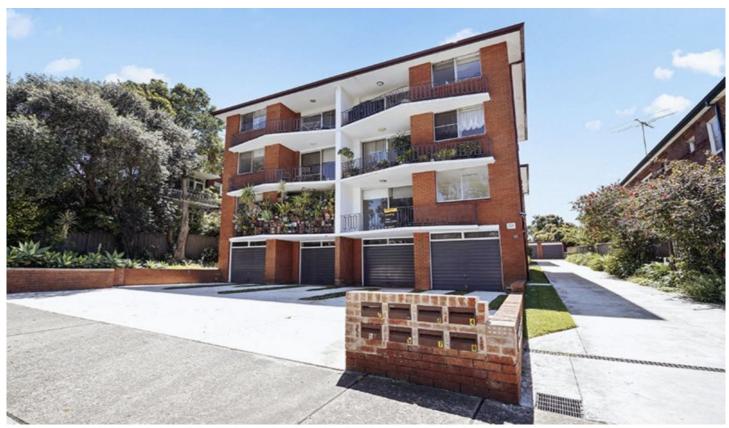

## 6/58 Grosvenor Crescent Summer Hill NSW

Set in a super convenient position just a few metres to Summer Hill Village and the train station, this is a fabulous investment opportunity with very broad appeal. You'll love the spacious balcony, peaceful leafy outlooks and sought-after inner west location.

## Featuring:

Part of a small double brick security building
Combined lounge and dining flows onto a wide balcony
Neatly appointed kitchen
Two generous bedrooms with built-in robes
Bathroom with separate powder room
Internal laundry room
Lock-up garage
Strata levies: \$770.00 per quarter approx