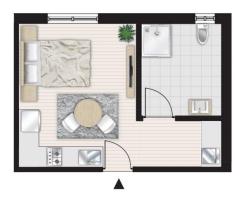

# **FLOOR PLAN**

1:100

**STUDIO 3**GROUND FLOOR
3.5m x 4.2m

AREAS ROOM: 18m² BATH: 6m² BALCONY: N/A

TOTAL: 24m² (Approx.)

Disclaimer. The information provided has been prepared as a guide only. Kink Architects, the leasing agent and vendors do not guarantee that the information provided is reliable and/or accurate and all interested persons/parties are responsible to carry out their own research and investigation to confirm particulars prior. All figures stated are approximate. Kink Architects own the copyright of this document and can only be used for the purposes for which it is intended. This document cannot be duplicated or reproduced without prior written consent of Kink Architects.