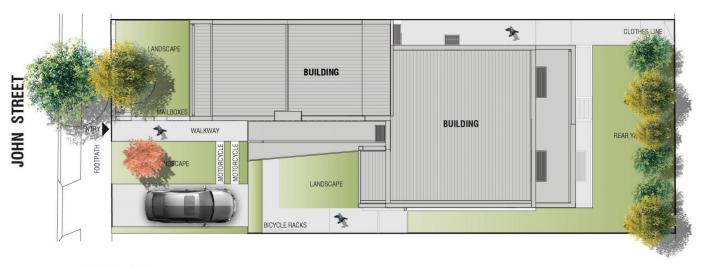

ar New studio apartment. Victorian Terrace façade has been maintained. The building is Over two levels covering the front and rear of the building. Well separated divide between each apartment to enable PRIVACY and PEACEFUL living. The focus has been on simplicity, style, charm and minimal organics in its concept and result.

### ACCOMODATION;

Full kitchen, spacious bathrooms, communal study nook overlooking shared green spaces of garden, high ceilings, organic colour palette timber flooring.

## LOCATION;

Tucked away in a TRANQUIL LEAFY street and a SHORT DRIVE to Newtown restaurants, Marrickville Metro ORGANIC shopping market, and WALK to Petersham,

1 🚐 1 📇

**View**: https://www.unique-property.com/lease/nsw/inner-west/petersham/residential/studio/6681349



Berta Dias 02 9560 2111



**SITE PLAN** 



# **FLOOR PLAN**

1:100





**STUDIO 3**GROUND FLOOR
3.5m x 4.2m

AREAS ROOM: 18m² BATH: 6m² BALCONY: N/A

TOTAL: 24m² (Approx.)

Disclaimer. The information provided has been prepared as a guide only. Kink Architects, the leasing agent and vendors do not guarantee that the information provided is reliable and/or accurate and all interested persons/parties are responsible to carry out their own research and investigation to confirm particulars prior. All figures stated are approximate. Kink Architects own the copyright of this document and can only be used for the purposes for which it is intended. This document cannot be duplicated or reproduced without prior written consent of Kink Architects.

# **41 JOHN STREET PETERSHAM**