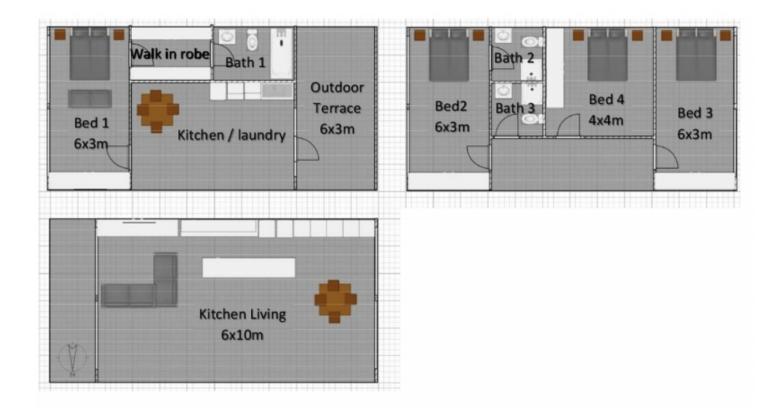

## Accommodation:

Four double bedrooms, with 3 bathrooms, and a ground floor conversion studio with own kitchenette and bathroom, internal laundry including dryer, gourmet granite kitchen

5 **4** 4

**View :** https://www.unique-property.com/lease/nsw/inner-west/petersham/residential/house/6669335