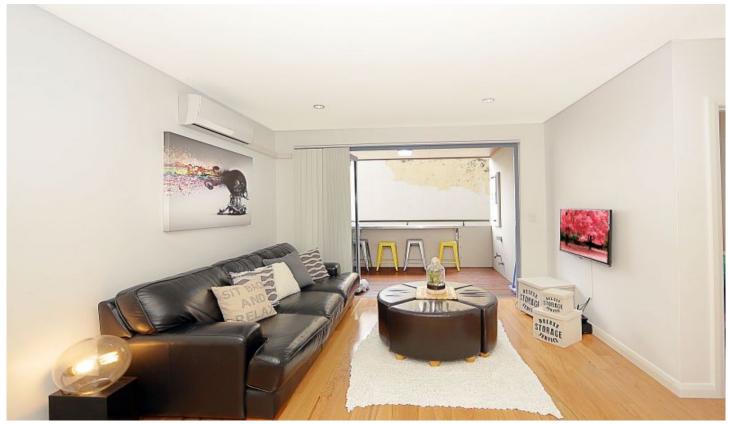

## 6/107 New Canterbury Road Petersham NSW

LOCATION: Set within a boutique complex of only 9 this extremely amazing residence showcases a collection of modern luxuries and upmarket finishes. An amazing floor-to-ceiling glass bi-fold doors open onto the outdoor terrace which maximises the open space between the living room and balcony. Within easy walking distance to lifestyle conveniences, buses and train stations.

Accommodation: 1 large bedroom with built in wardrobe, extremely modern kitchen with dishwasher and stainless steel appliances, open plan living areas modern bathroom and internal laundry.

Features: Extremely bright and sunny, dishwasher, stainless steel appliances, air conditioning unit, gas bayonet for heating, timber flooring throughout, plus undercover secure parking car space, balcony area ready