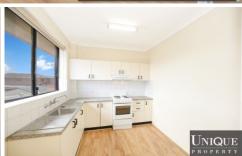

#### Accommodation:

Two bedrooms, separate lounge rooms/dining, tidy bathroom and contemporary kitchen and communal laundry

### Features:

Polished floorboards throughout, good condition paint, balcony off the bedroom, bathroom with bathtub, set in a small block.

Parking on a first in basis.