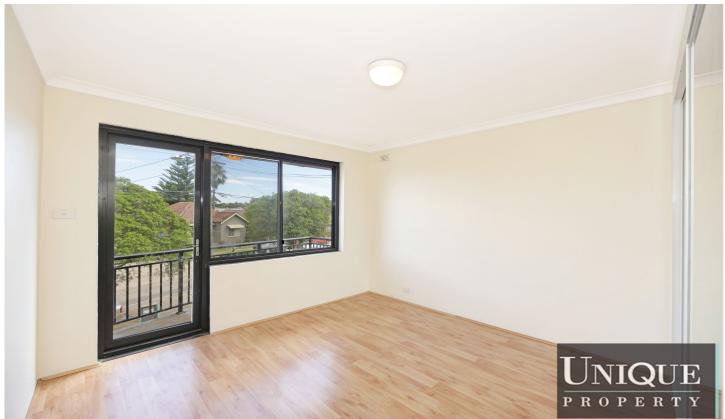

#### Accommodation:

Two bedrooms, separate lounge rooms/dining, tidy bathroom and contemporary kitchen and communal laundry

### Features:

Polished floorboards throughout, good condition paint, balcony off the bedroom, bathroom with bathtub, set in a small block.

Parking on a first in basis.