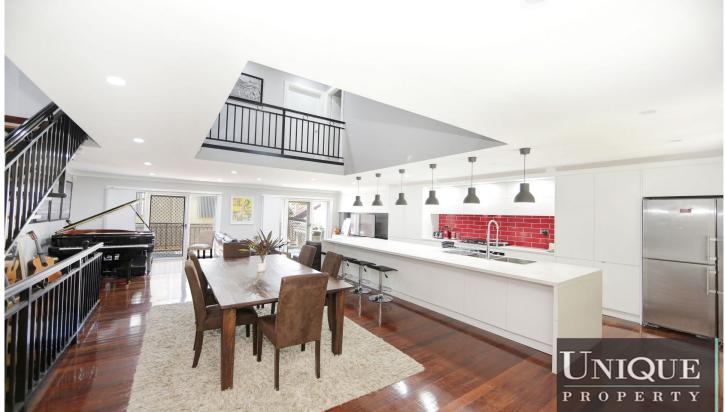

Accommodation: Four magnificent levels spanning 359m2 approx indoor/outdoor living space, Separate ground floor self contained large studio.

Impressive and light-filled open plan living, dining and kitchen comprising an entire floor, Gourmet galley-style gas kitchen with custom cabinetry, granite bench tops and