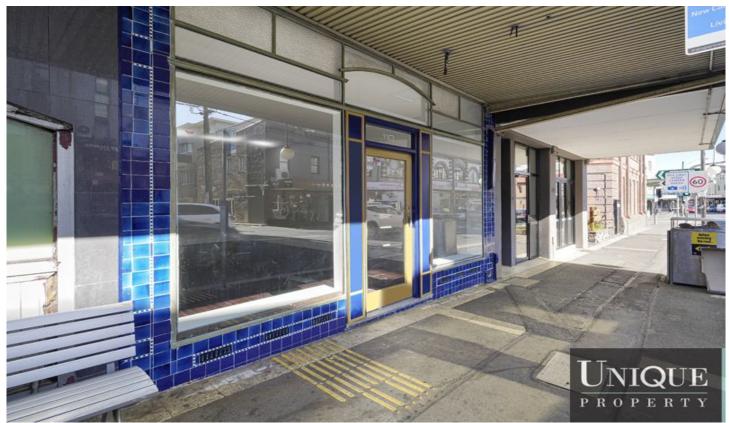

## 110 New Canterbury Road Petersham NSW

- > Retail, Office, Commercial
- > Different uses
- > Renovated throughout
- > Air conditioned

- > Main road exposure
  > Flexible lease terms
  > Rear loading area/Parking space
  > Complete Bathroom /Showers
- > Storage area
- > Approx 80 sqm

110 New Canterbury Rd Petersham