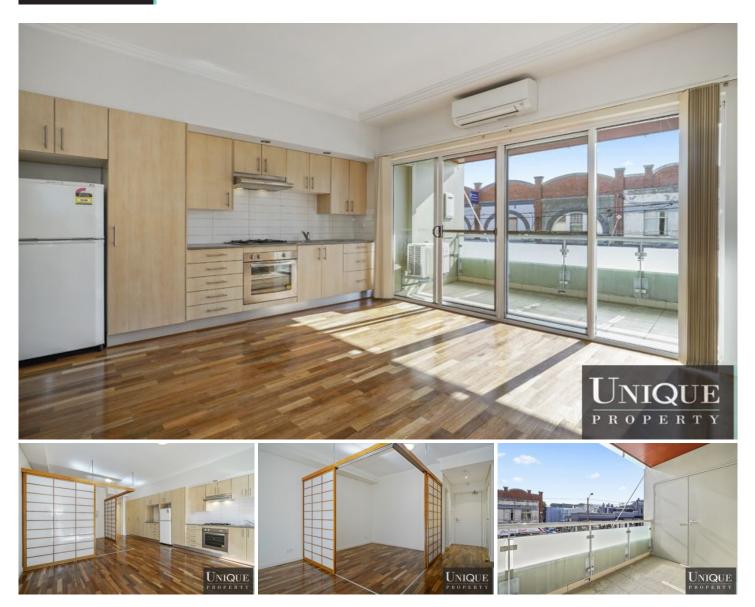

## 3/88 New Canterbury Road Petersham NSW

This spacious Japanese inspired Studio apartment is a must to inspect.

## Features include ;

> Offering sliding stacker dividing doors separating the living area from the

- > Offers a privacy feel of a one bedroom apartment
- Near new floating floors
- Modern kitchen + refrigerator
- > Modern kitchen v k
- > Internal laundry+ washing machine & dryer.
- > Large Balcony + storage room
- > Security intercom
- > Air conditioning