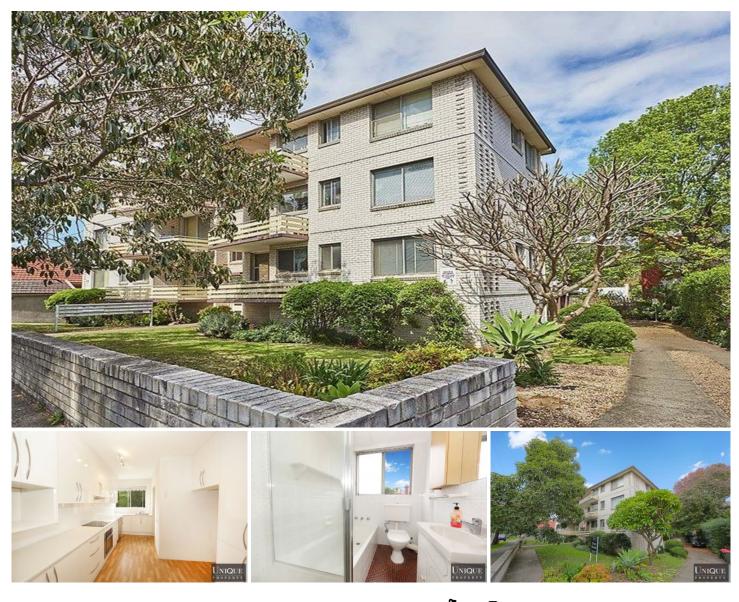

## 15/8-12 Hunter Street Lewisham NSW

Location:

Amazingly located this light filled spacious 2 bedroom apartment is only a step away from Lewisham train station, short walk to Petersham TAFE and schools,, short stroll to Leichhardt, Petersham café and restaurant scene.

## Accommodation:

Recently painted throughout, with bright and breezy interiors, open plan living area, modern kitchen equipped with modern appliances, soft close doors and drawers and dishwasher, Good size bedrooms both with built-in wardrobes, well proportioned bathroom with separate bath and shower.

Features: spacious private balcony , under cover registered tandem car space for 2 cars, Intercom security entry .

2 🎮 1 🚔 2 🛱

Nelson Marques 0295602111

Trish Ficarra 02 9560 2111

View : https://www.unique-property.com/lease/nsw/inner -west/lewisham/residential/apartment/6533994