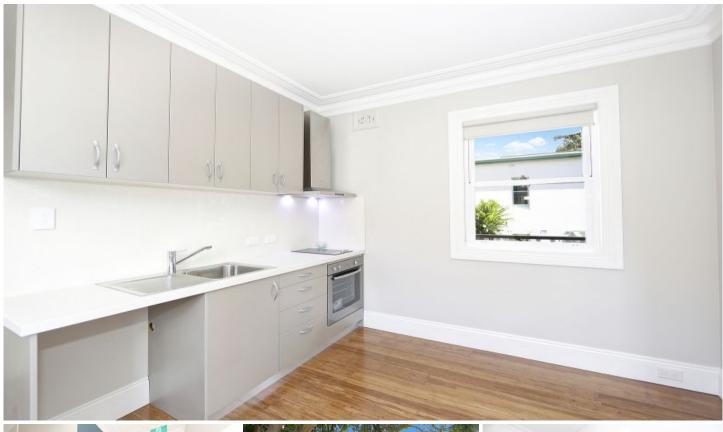

Features: ALL EQUIPPED WITH internet and telephone cabling, Large and new kitchen, stainless steel appliances, excellent cupboard space, modern large bathroom, internal laundry facilities, safety electricity switch box, locks on all the windows, internal intercom system, high ceilings, polished timber flooring. Quality modern fixtures and fittings, beautiful common areas, only 8 neighbours. Quiet location. A must to inspect.