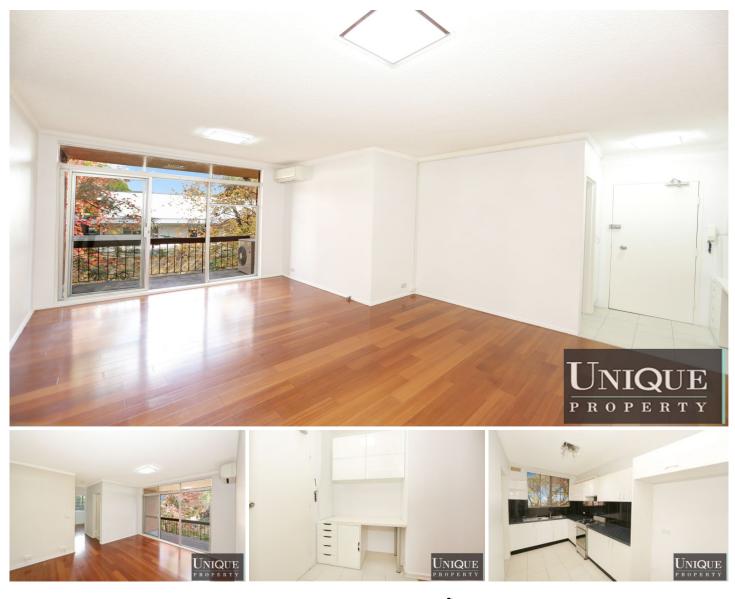

## Accommodation:

Two double size bedrooms both include built in wardrobes, open plan living and dining area interiors extend to lifestyle balcony. Spacious modern kitchen, access to communal sun washed garden grounds, updated bathroom, internal laundry, study nook with storage, shared lock up garage, separate storeroom.