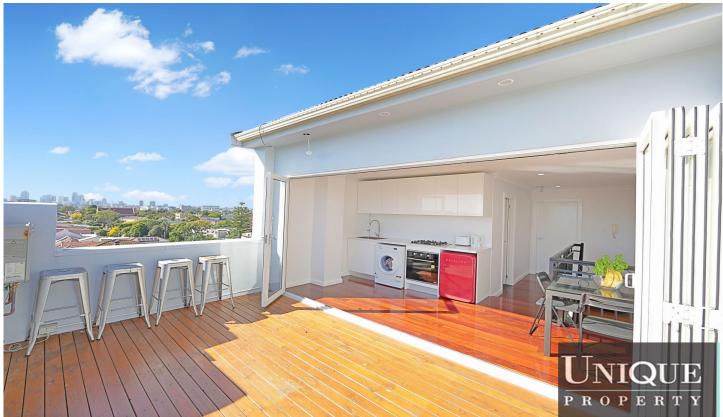

Accommodation: Three double bedrooms with large beautiful built ins , there is a converted garage space room with built in . Main bedroom with walk-in robe and ensuite . Two modern bathrooms with , internal laundry including dryer, gourmet granite kitchen with modern appliances. There is second kitchen on top floor with a separate private balcony.