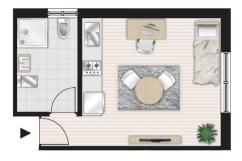

# **FLOOR PLAN**

1:100

**STUDIO 7** LEVEL 1 4.1m x 3.8m AREAS ROOM: 15m² BATH: 5m² BALCONY: N/A

TOTAL: 20m² (Approx.)

41 JOHN STREET PETERSHAM

Disclaimer. The information provided has been prepared as a guide only. Kink Architects, the leasing agent and vendors do not guarantee that the information provided is reliable and/or accurate and all interested persons/parties are responsible to carry out their own research and investigation to confirm particulars prior. All figures stated are approximate. Kink Architects own the copyright of this document and can only be used for the purposes for which it is intended. This document cannot be duplicated or reproduced without prior written consent of Kink Architects.