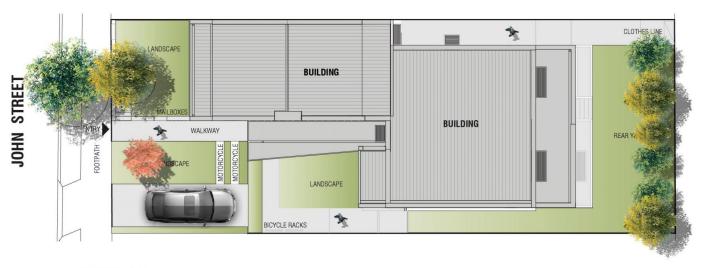

41 John Street Petersham NSW

#### LIFESTYLE;

As new studio. Victorian Terrace building façade has been well maintained building where the design and location of each studio enables PRIVACY and PEACEFUL living. The focus has been on simplicity, style, charm and minimal organics in its concept and result.

## ACCOMODATION;

Full kitchen, beautiful bathroom with internal laundry facilities and an open room space, there is also a communal study nook overlooking shared green spaces of garden.

### LOCATION;

Tucked away in a TRANQUIL LEAFY street and a SHORT DRIVE to Newtown restaurants, Marrickville Metro ORGANIC shopping market, and WALK to Petersham,

1 🛌 1 🟪

**View**: https://www.unique-property.com/lease/nsw/inner-west/petersham/residential/apartment/6444088



Berta Dias 02 9560 2111



**SITE PLAN** 



# **FLOOR PLAN**

1:100





**STUDIO 7** LEVEL 1 4.1m x 3.8m AREAS ROOM: 15m² BATH: 5m² BALCONY: N/A

TOTAL: 20m² (Approx.)

41 JOHN STREET PETERSHAM

Disclaimer. The information provided has been prepared as a guide only. Kink Architects, the leasing agent and vendors do not guarantee that the information provided is reliable and/or accurate and all interested persons/parties are responsible to carry out their own research and investigation to confirm particulars prior. All figures stated are approximate. Kink Architects own the copyright of this document and can only be used for the purposes for which it is intended. This document cannot be duplicated or reproduced without prior written consent of Kink Architects.