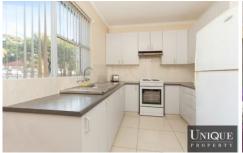

## Accomodation:

2 large bedroom main with built in , open plan kitchen within lounge, wide entry access, tidy bathroom with laundry facilities with 2nd Toilet and a lockup garage.