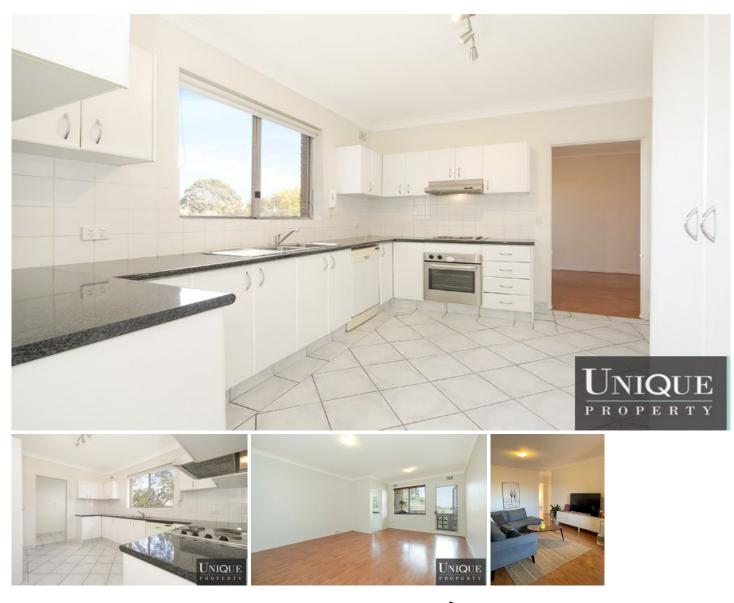

## **Dulwich Hill**

A very attractive floor plan with a bright sunny aspect defines this unique 2 BEDROOM top floor apartment. Recently RENOVATED this apartment is in close walking proximity to both HURLSTONE PARK and DULWICH HILL train stations. Park at the door and walk to LIGHT RAIL, local eateries and a BONUS lock up GARAGE and internal LAUNDRY

- Bright and airy apartment arranged around a leafy aspect balcony

- Peaceful location, with a park nearby, yet moments to all amenities

- Stylish new kitchen with new cabinetry, as new appliances

2 🎮 1 🚔 1 🛱