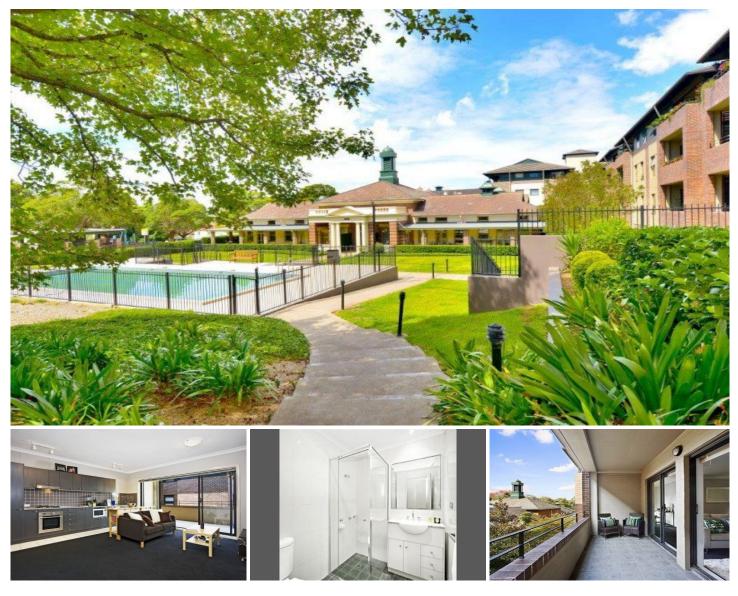

## 15/1-3 Coronation Avenue Petersham NSW

Lifestyle:

Set in one of Petersham's most exclusive garden estates Eversleigh Estate, this one bedroom apartment is set amongst the Federation ambiance of Petersham's wide tree lined streets, gracious architecture, tranquil and picturesque manicured gardens.

## Accommodation:

Open plan living and dining with sliding doors opening out to a large covered veranda perfect for entertaining or relaxing. Large bedroom with built in wardrobe and door entrance to balcony, modern bathroom with separate bath and shower.

Features:

Designer style kitchen with granite bench tops and stainless steel appliances including dishwasher, gas bayonet outlet, Resort style swimming pool, fully equipped gym and grass tennis court. Secure car space, and a