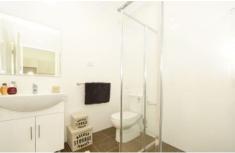

## Accomodation:

L-shaped area allowing for versatile accommodation, comprising of full equipped kitchen, large fully equipped bathroom, common laundry facilities and outdoor areas.

Features: Extremely airy and light filled, timber flooring in living and tiled in kitchen area, stainless steel appliances, large built in wardrobe, glass large shower recess, coin operated laundry facilities, A/C & intercom system. A must