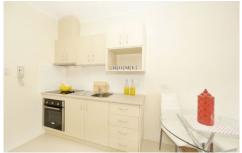

## Accomodation:

L-shaped area allowing for versatile accommodation, comprising of full equipped kitchen, large fully equipped bathroom, common laundry facilities and outdoor areas.

Features: Extremely airy and light filled, timber flooring in living and tiled in kitchen area, stainless steel appliances, large built in wardrobe, glass large shower recess, coin operated laundry facilities, A/C & intercom system. A must