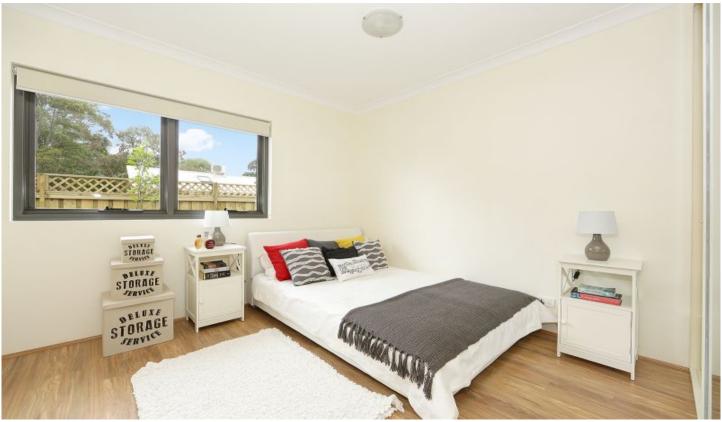

## Accomodation:

L-shaped area allowing for versatile accommodation, comprising of full equipped kitchen, large fully equipped bathroom, common laundry facilities and outdoor areas.

Features: Extremely airy and light filled, timber flooring in living and tiled in kitchen area, stainless steel appliances, large built in wardrobe, glass large shower recess, coin operated laundry facilities, A/C & intercom system. A must