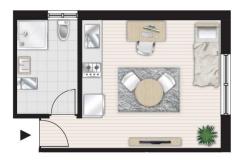

Berta Dias 02 9560 2111

Nelson Marques 0295602111

UNIQI

SITE PLAN 1:200

FLOOR PLAN 1:100

kink architects

**STUDIO 7** LEVEL 1 4.1m x 3.8m AREAS ROOM: 15m<sup>2</sup> BATH: 5m<sup>2</sup> BALCONY: N/A TOTAL: 20m<sup>2</sup> (Approx.)