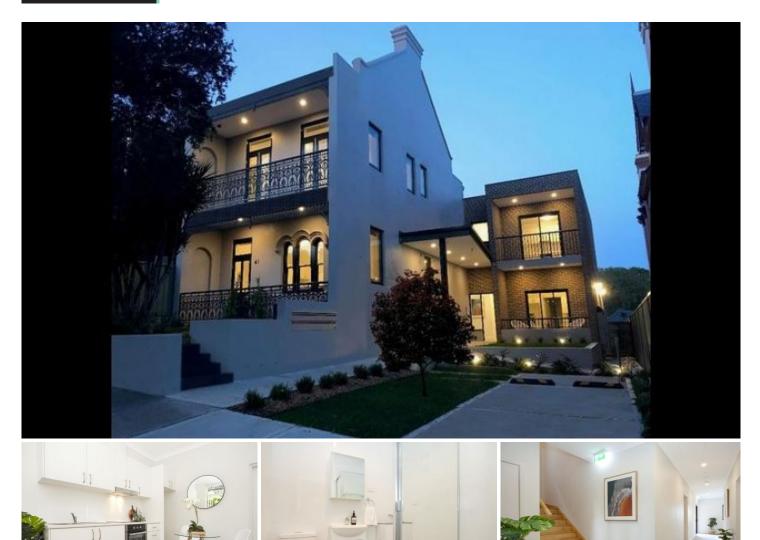

## 7/41 John Street Petersham NSW

#### LIFESTYLE;

As new studio. Victorian Terrace building façade has been well maintained building where the design and location of each studio enables PRIVACY and PEACEFUL living. The focus has been on simplicity, style, charm and minimal organics in its concept and result.

# ACCOMODATION;

Full kitchen, beautiful bathroom with internal laundry facilities and an open room space, there is also a communal study nook overlooking shared green spaces of garden.

## LOCATION;

Tucked away in a TRANQUIL LEAFY street and a SHORT DRIVE to Newtown restaurants, Marrickville Metro ORGANIC shopping market, and WALK to Petersham,

UNIQUE

View : https://www.unique-property.com/lease/nsw/inner -west/petersham/residential/apartment/5884721