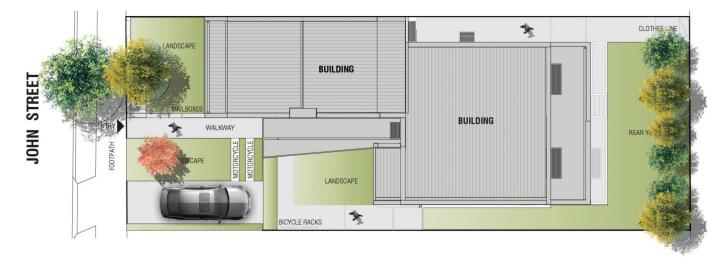

Berta Dias 02 9560 2111

Nelson Marques 0295602111

UNIQI

SITE PLAN 1:200

FLOOR PLAN 1:100

kink architects

**STUDIO 7** LEVEL 1 4.1m x 3.8m AREAS ROOM: 15m<sup>2</sup> BATH: 5m<sup>2</sup> BALCONY: N/A TOTAL: 20m<sup>2</sup> (Approx.)