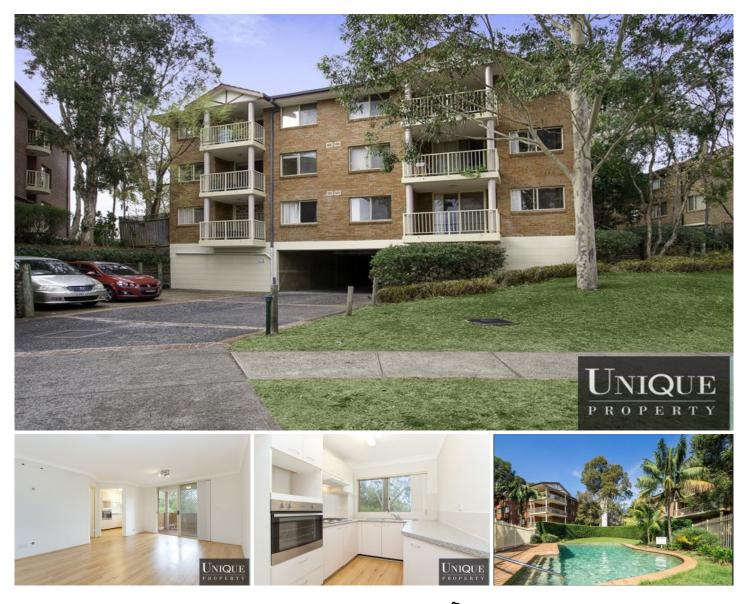

## 13/10 Broughton Street Canterbury NSW

## LOCATION:

Space and privacy will be immediately impressed by the large proportions and quiet rear setting of this riverside security apartment. Set against a tranquil backdrop over the Cooks River, parklands and cycleways, it ticks all the boxes for immediate lifestyle enjoyment with light & airy interiors, big proportions and a peaceful position with access to the 'Riverview Apartments' onsite resort amenities. This great property makes an easy low maintenance home with the train station, shops and schools all within short walking distance.

## ACCOMMODATION:

Three bedrooms recently updated timber flooring throughout , include a large main with private balcony, Spacious interiors featuring an open living space, wide

3 🎮 1 🚰 1 🛱

View : https://www.unique-property.com/lease/nsw/cant erburybankstown/canterbury/residential/apartmen t/5884684