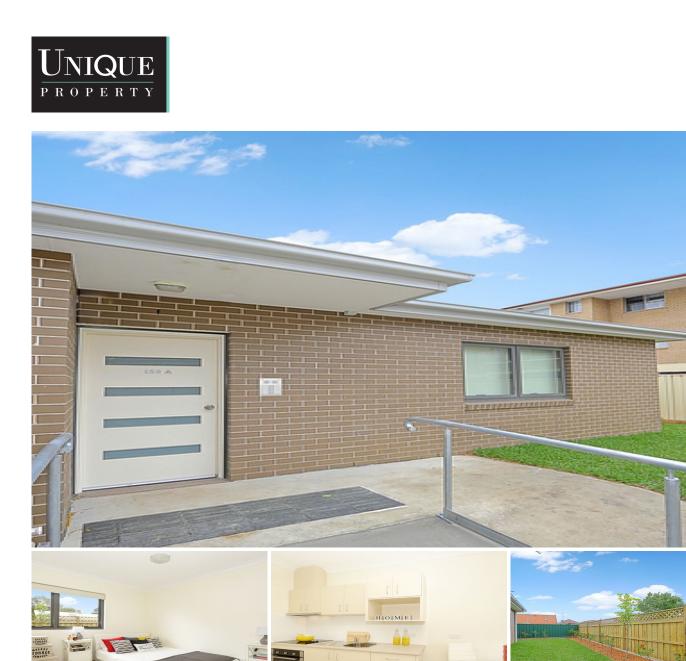

## 5/159A Denison Road Dulwich Hill NSW

Located on the border of Dulwich Hill and Lewisham, this studio apartment is in a contemporary, private and comfortable setting only 15 minutes walk to Lewisham Station and in closer proximity to buses for city transport, light rail extension and GreenWay, large local parks i.e. Horskins Park, short stroll to local shops, award winning cafes and high streets.

## Accomodation:

L-shaped area allowing for versatile accommodation, comprising of full equipped kitchen, large bathroom, common laundry facilities and outdoor areas.

Features: Extremely airy and light filled, timber flooring in living and tiled in kitchen area, stainless steel appliances, large built in wardrobe, glass large shower recess, coin operated laundry facilities, A/C & intercom system. A must to inspect.