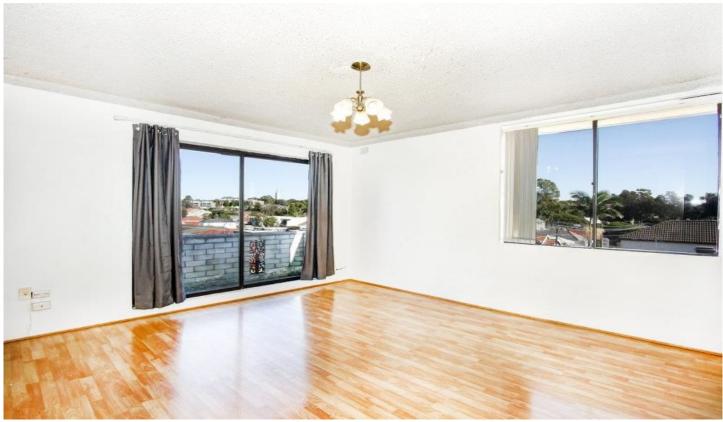

## Accomodation:

This apartment is presented with long entry hall, two bedrooms, modern kitchen, tidy bathroom, internal laundry, balcony and lock up garage.

## Features:

Good condition paint throughout, main bedroom with mirror built in wardrobe, floating timber flooring throughout, intercom system.

2 📭 1 🖺 1 🗬

**View**: https://www.unique-property.com/lease/nsw/inner-west/marrickville/residential/apartment/5884634