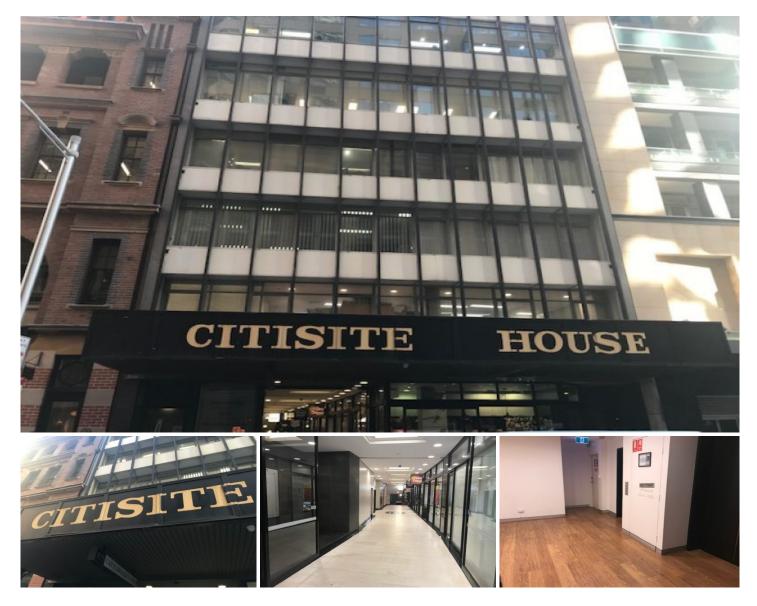

## Level 7/702/155 Castlereagh Street Sydney NSW

The Perfect Location Offering a Newly Renovated office Suite Offering 4 Private offices One With Window & Storage Room with Shared Lobby

Located in Citisite House, a perfect location, bounded by Castlereagh, Park, Pitt and Market Streets this private but shared office suite offers approximately 70 sqm of newly renovated partitioned rooms ready for business. Landlord incentives with rent on initial start up period!

Features include 1 double room with storage space and 3 additional rooms all with new carpet, lighting, fresh paint and glass/wall panel partitioning.

Situated on level 7 of 12 with two lifts, the common foyer offers kitchen & bathroom facilities. The building is also only minutes to Westfield Shopping Centre, courts, Hyde Park and more.

Price: \$800 Per Week pw

Building Size: 70 sqm

View : https://www.unique-property.com/lease/

nsw/sydney-city/sydney/commercial/offic

es/5884538

Anthony Grasso 02 9743 3272