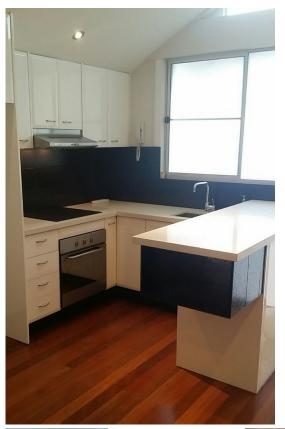

Features; Extremely Large Lounge/Dining areas, Timber Flooring, Modern Kitchen, Air Conditioning in all rooms, Built in robes in both bedrooms, Internal Laundry, Full Bathroom & Second Toilet in 2nd bedroom area.