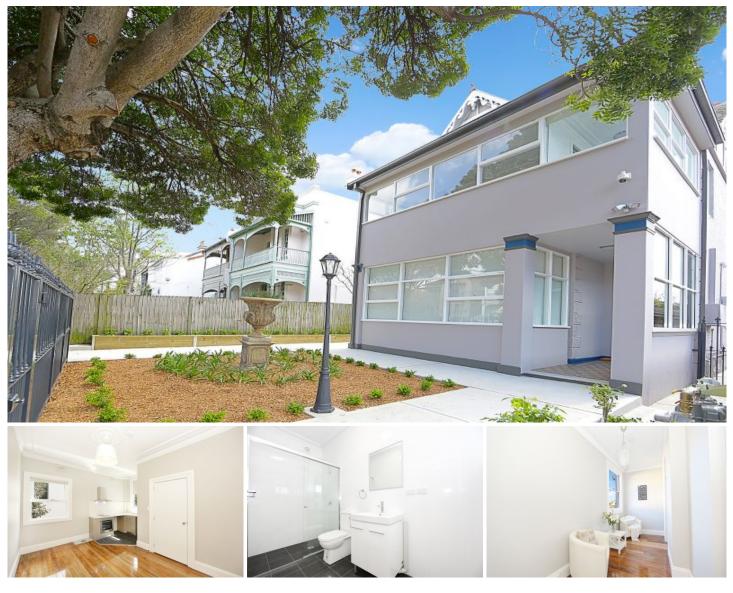

## 7/47 Cavendish Street Stanmore NSW

Location: As new apartment only walking distance to train station and moments to CBD, walk to bus, RPA hospital, moments to Sydney University, air port, Broadway and Marrickville shopping centre and cafe and restaurant culture of Enmore and Newtown

Features: ALL EQUIPPED WITH internet and telephone cabling, Large and new kitchen, stainless steel appliances, excellent cupboard space, modern large bathroom, internal laundry facilities, safety electricity switch box, locks on all the windows, security remove control gate and internal intercom system, high ceilings, polished timber flooring, wardrobes. Quality modern fixtures and fittings, beautiful common areas, only 8 neighbours. Quiet location. A must to inspect.