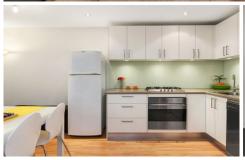

## Features include;

- > A sunny northern aspect fills the home with natural light
- > With a welcoming combined open lounge and dining area
- > Chic integrated Smeg gas cooking, dishwasher, and frosted glass splashbacks
- > 2 bedrooms each with soaring ceilings