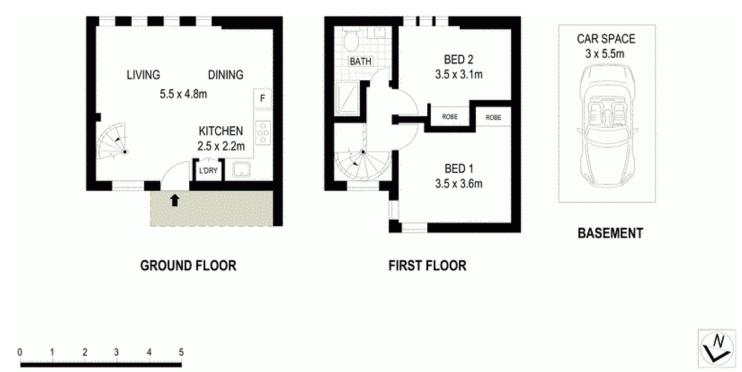

## 15/43-47 Mallett Street Camperdown NSW

This stunning 2 bedroom unit in a prized setting, offers stylish modern living with a life of light, quality and convenience over two well configured levels. Desirably private and quiet, it is no more than a short walk to the university and hospital.

## Features include;

- > A sunny northern aspect fills the home with natural light
- > With a welcoming combined open lounge and dining area
- > Chic integrated Smeg gas cooking, dishwasher, and frosted glass splashbacks
- > 2 bedrooms each with soaring ceilings

## 2 📭 1 🖺 1 🗬

View: https://www.unique-property.com/lease/nsw/inner -west/camperdown/residential/apartment/588449

Berta Dias 02 9560 2111

Hellio Dias 0414 653 658

Scale in metres, Indicative only, Dimensions are approximate. All information contained herein is gathered from sources we believe to be reliable. However we cannot guarantee its accuracy and interested persons should rely on their own enquires