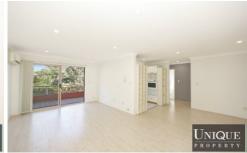

Features: Two spacious bedrooms, main with built in robe, Modern Bathroom with Bath & Shower, large Internal Laundry, Separate Lounge & Dining room. Split System Air Conditioning, Gas cooking & Security underground Lock Up Garage.