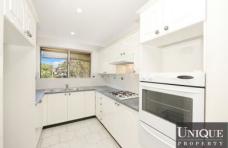

Features: Two spacious bedrooms, main with built in robe, Modern Bathroom with Bath & Shower, large Internal Laundry, Separate Lounge & Dining room. Split System Air Conditioning, Gas cooking & Security underground Lock Up Garage.