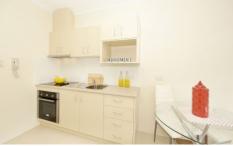

## Accomodation:

L-shaped area allowing for versatile accommodation, comprising of full equipped kitchen, large fully equipped bathroom, common laundry facilities and outdoor areas.

Features: Extremely airy and light filled, timber flooring in living and tiled in kitchen area, stainless steel appliances, large built in wardrobe, glass large shower recess, coin