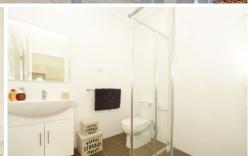

## Accomodation:

L-shaped area allowing for versatile accommodation, comprising of full equipped kitchen, large fully equipped bathroom, common laundry facilities and outdoor areas.

Features: Extremely airy and light filled, timber flooring in living and tiled in kitchen area, stainless steel appliances, large built in wardrobe, glass large shower recess, coin