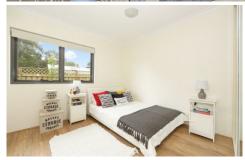

## Accomodation:

L-shaped area allowing for versatile accommodation, comprising of full equipped kitchen, large fully equipped bathroom, common laundry facilities and outdoor areas.

Features: Extremely airy and light filled, timber flooring in living and tiled in kitchen area, stainless steel appliances, large built in wardrobe, glass large shower recess, coin