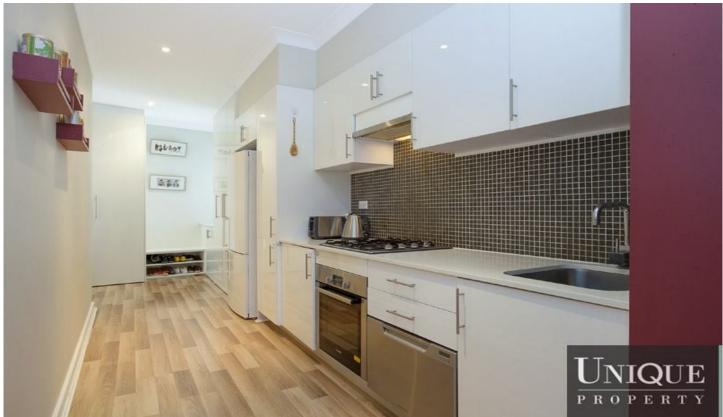

## Features include;

- > Two spacious bedrooms all with built-in wardrobes
- > Modern main bathroom with a combined shower/bath
- > Open plan living and dining areas
- > Security building
- > Security parking for 1 car
- > Split air conditioning in separate rooms
- > Modern Kitchen/Gas/Dishwasher
- > Internal laundry with clothes dryer