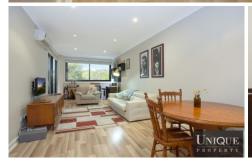

## Features include;

- > Two spacious bedrooms all with built-in wardrobes
- > Modern main bathroom with a combined shower/bath
- > Open plan living and dining areas
- > Security building
- > Security parking for 1 car
- > Split air conditioning in separate rooms
- > Modern Kitchen/Gas/Dishwasher
- > Internal laundry with clothes dryer