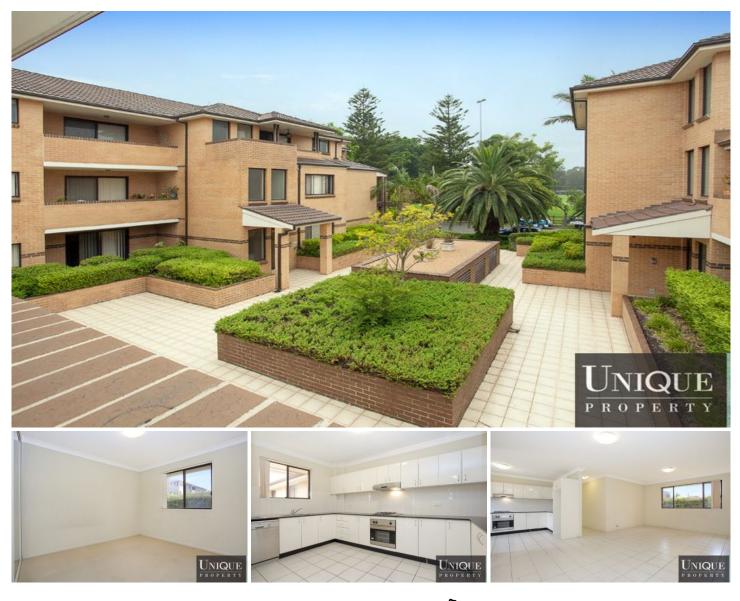

## 10/22-26 Phillips Avenue Canterbury NSW

## LOCATION:

Uninterrupted parkland views over Canterbury's most prestigious parkland and over Cooks River. This prized well above average size apartment offers prime location and quality solid and well established building. Across the road from the well known Tasker Park with excellent cycleways by the River, Canterbury Swimming pool and Gym. The up and coming Canterbury precinct and in just a brief stroll from the train station and numerous buses including 415, 491, 487, 444, L28.

## ACCOMODATION:

Two large bedrooms, good condition bathroom and internal laundry, extremely large kitchen ideal for families that enjoy entertaining and overall gastronomy. The additional area of open plan living allows for a large dining table and lounging to match and parking.