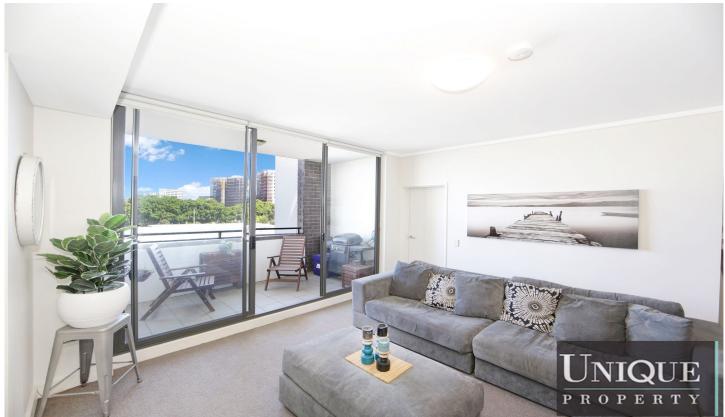

Accomodation: Two bedrooms both with built ins, master bedroom with en suite, open living and dining area flowing onto lifestyle balcony, additional second balcony off the main bedroom, gourmet kitchen with gas cooking and stainless steel appliances, second bathroom with bath and shower, internal laundry, undercover security car space.

Features: Extremely private position overlooking leafy aspect with excellent air flow and sunshine! Quality

2 🖰 2 🔓 1 😭

**View**: https://www.unique-property.com/lease/nsw/st-ge orge/wolli-creek/residential/apartment/5884422