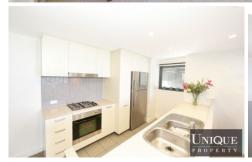

Accomodation: Two bedrooms both with built ins, master bedroom with en suite, open living and dining area flowing onto lifestyle balcony, additional second balcony off the main bedroom, gourmet kitchen with gas cooking and stainless steel appliances, second bathroom with bath and shower, internal laundry, undercover security car space.