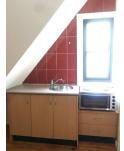

Accomodation: Tidy room with microwave stove , sink and kitchen cupboard, own bathroom

Features: Freshly Painted, High ceilings, tidy paint condition and flooring. Small block of only 9 studios. Common Laundry with coin operated washing machine to be used by all tenants.