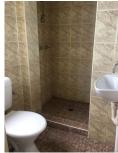

Accomodation: Tidy room with microwave stove , sink and kitchen cupboard, own bathroom

Features: Freshly Painted, High ceilings, tidy paint condition and flooring. Small block of only 9 studios. Common Laundry with coin operated washing machine to be used by all tenants.