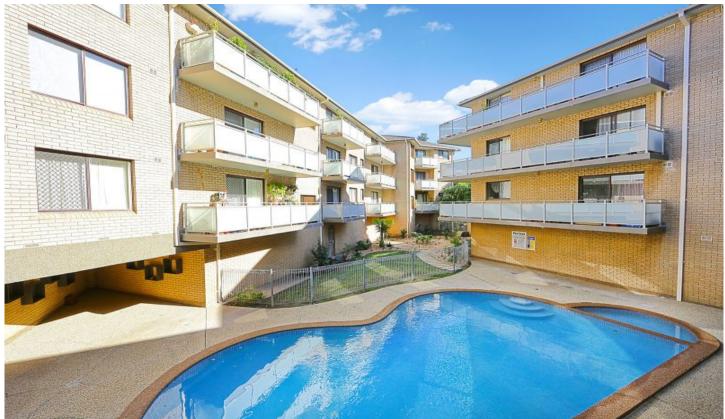

## Features:

View from balcony to the well maintained swimming pool, recently replaced carpet, security screens, generous cupboard space in kitchen, separate linen cupboard, wall to wall mirrored built in wardrobe, intercom system, very well maintained complex.