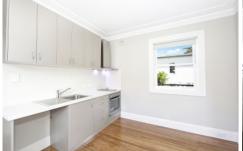

Features: ALL EQUIPPED WITH internet and telephone cabling, Large and new kitchen, stainless steel appliances, excellent cupboard space, modern large bathroom, internal laundry facilities, safety electricity switch box, locks on all the windows, internal intercom system, high ceilings, polished timber flooring. Quality modern fixtures and fittings, beautiful common areas, only 8 neighbours. Quiet location. A must to inspect.