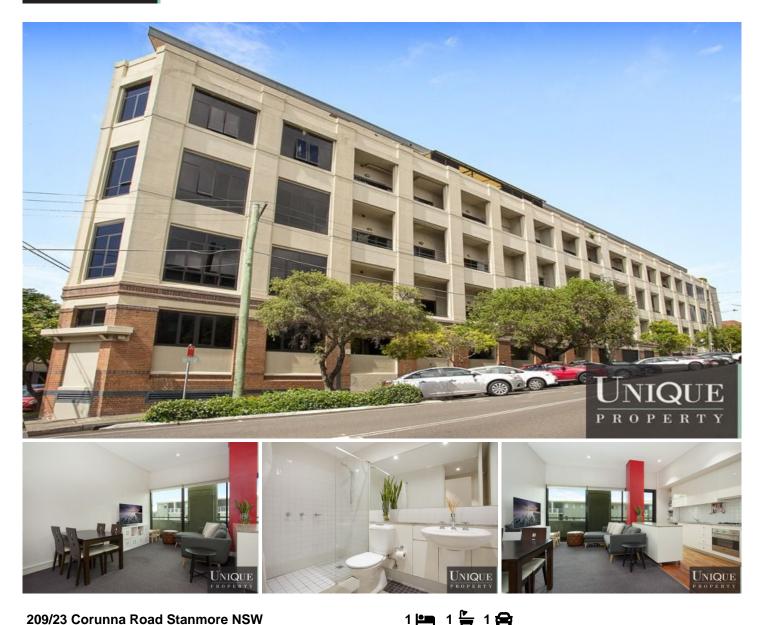

209/23 Corunna Road Stanmore NSW

Location:

Part of the desirable landmark 'Chocolate'Factory security building, this second-floor apartment is , the ultimate in luxury and convenience for a perfect city pad for any professional or couple . While complete with secure underground parking and lift access, it's a stroll to bus and rail transport and within easy walking distance to key Inner West attractions in Newtown, Annandale and Leichhardt. Accomodation :

This property boasts high ceilings and open plan living area has an indoor/outdoor flow into a long balcony . Large bedroom with built in, extra storage cupboard ,Contemporary gas kitchen, stainless steel appliances & Caesar stone bench-tops. Large modern bathroom and internal laundry.

Features :

Covered balcony that runs the length of the apartment with

View : https://www.unique-property.com/lease/nsw/inner -west/stanmore/residential/apartment/5884405

**Trish Ficarra** 02 9560 2111