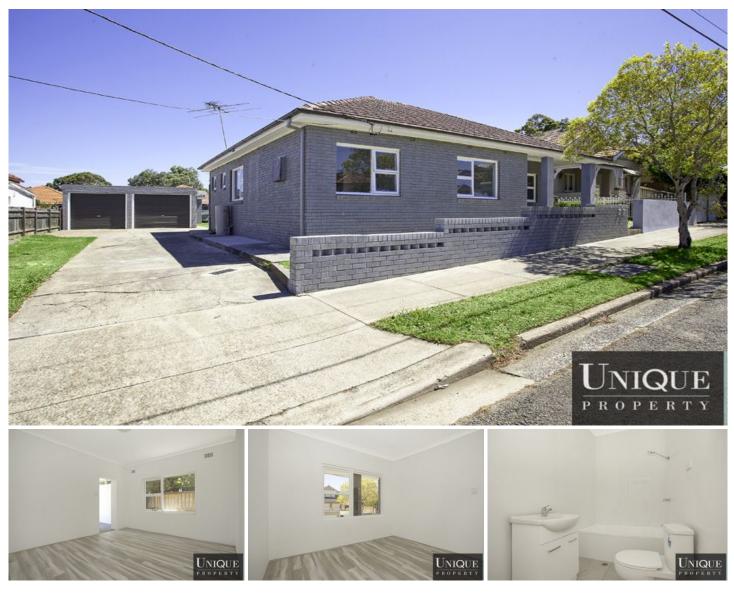

## 2/31 Mina Rosa Street Enfield NSW

Location : Tranquil location, with Henley Park nearby and easy stroll to schools and CBD transport. Many local primary and high schools within the area. Burwood and Strathfield station just a short drive.

Accommodation : This fully renovated semi offers 2 bedrooms both with built-in , open living area , new kitchen and new bathroom . Internal laundry facilities . Blinds throughout .

Features : New timber flooring throughout, newly renovated, lockup garage. Large back yard .